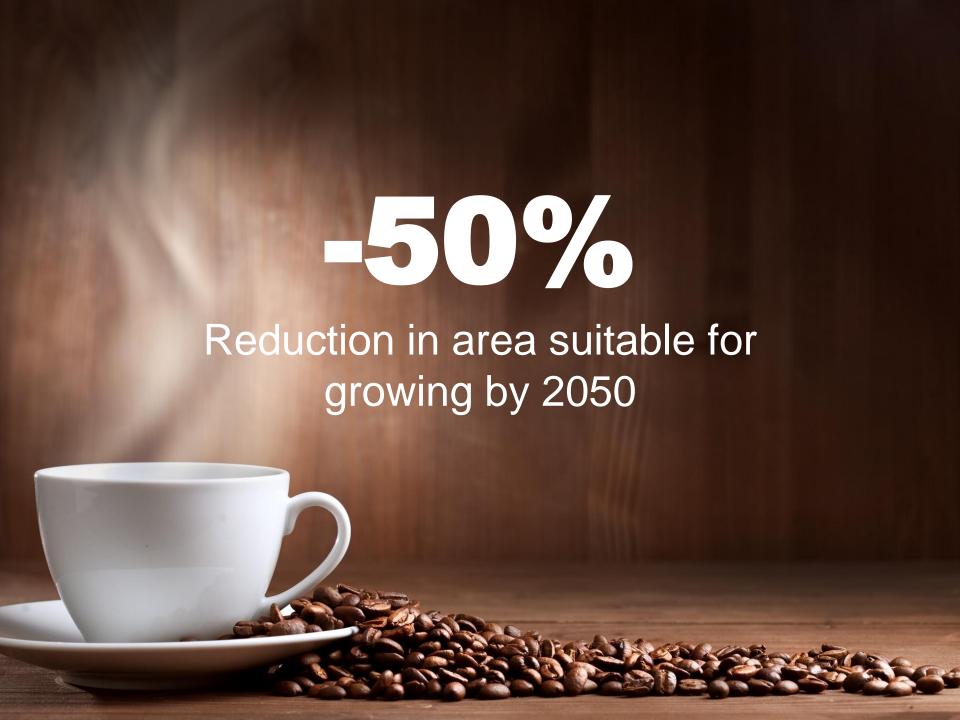

### STAYING BELOW 2°C: THE CHOICES WE FACE

With current pledges on the table to cut emissions, we are heading to a 3.3° C warming future. No further action before 2020 will limit society's choices. As temperatures rise, so do the impacts.



Adaptation highly questionable

Unprecedented heat waves

20-30% increase extreme precipitation

Risk of global mass extinctions

Global crop decline

Significant Amazon dieback

Millions risk displacement by sea level rise

Tipping point for Greenland Ice Sheet

High risks for regional food security

Major risk to most coral reefs

Food production losses

Extreme heat waves with severe societal impacts

©www.climateactiontracker.org Ecofys | Climate Analytics | PIK















# FOSSIL RESOURCES ARE IN MANY OF OUR DAY TO DAY PRODUCTS... EVEN THI