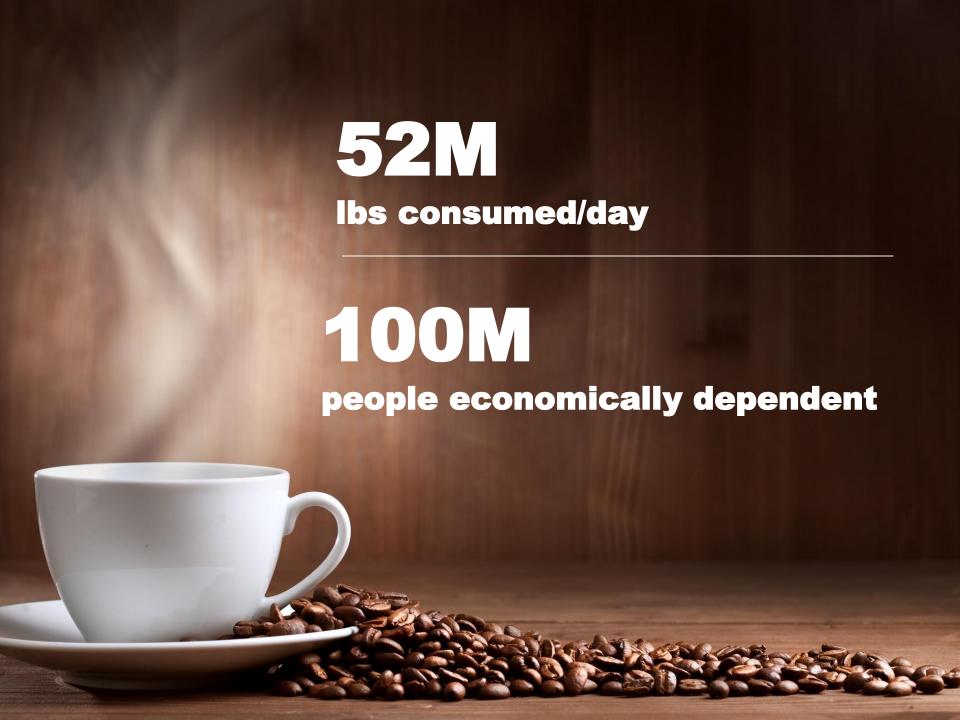

### STAYING BELOW 2°C: THE CHOICES WE FACE

With current pledges on the table to cut emissions, we are heading to a 3.3° C warming future. No further action before 2020 will limit society's choices. As temperatures rise, so do the impacts.



Adaptation highly questionable

Unprecedented heat waves

20-30% increase extreme precipitation

Risk of global mass extinctions

Global crop decline

Significant Amazon dieback

Millions risk displacement by sea level rise

Tipping point for Greenland Ice Sheet

High risks for regional food security

Major risk to most coral reefs

Food production losses

Extreme heat waves with severe societal impacts

©www.climateactiontracker.org Ecofys | Climate Analytics | PIK















# FOSSIL RESOURCES ARE IN MANY OF OUR DAY TO DAY PRODUCTS... EVEN T