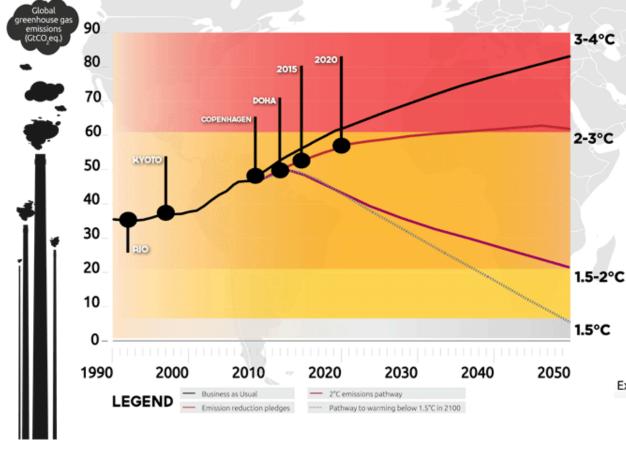

### STAYING BELOW 2°C: THE CHOICES WE FACE

With current pledges on the table to cut emissions, we are heading to a 3.3° C warming future. No further action before 2020 will limit society's choices. As temperatures rise, so do the impacts.

Adaptation highly questionable

Unprecedented heat waves

20-30% increase extreme precipitation

Risk of global mass extinctions

Global crop decline

Significant Amazon dieback

Millions risk displacement by sea level rise

Tipping point for Greenland Ice Sheet

High risks for regional food security

Major risk to most coral reefs

Food production losses

Extreme heat waves with severe societal impacts

©www.climateactiontracker.org Ecofys | Climate Analytics | PIK